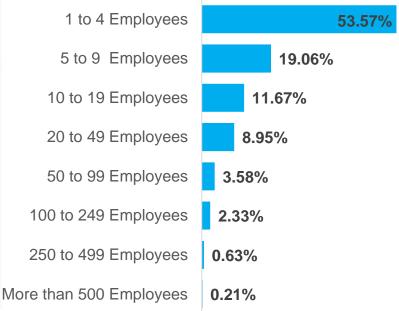

# PRINTING INDUSTRY BY THE NUMBERS

#### Establishments by Size

Source: U.S. Census Bureau's County Business Patterns, 2021 (most current reference year)