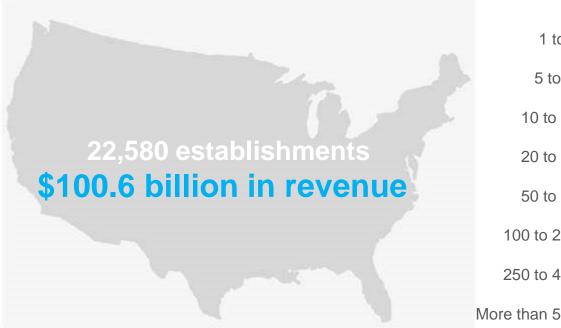

# PRINTING INDUSTRY BY THE NUMBERS

#### Establishments by Size

Source: U.S. Census Bureau's County Business Patterns, 2021 (most current reference year)