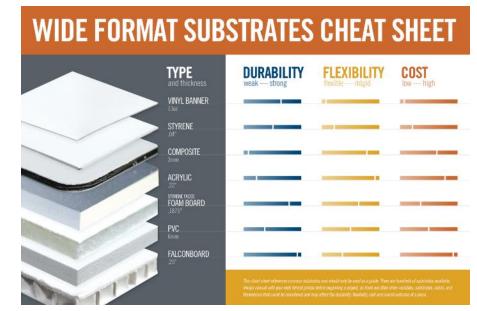

ts</li> <li>Image durability</li> <li>Environmental concerns</li> </ul> |
| Eco-solvent              | Indoor & outdoor graphics               | <ul><li>Low initial investment</li><li>Image durability</li></ul>                                 |
| UV-curable               | Indoor & outdoor graphics               | <ul><li>Image durability</li><li>Substrate flexibility</li><li>High system cost</li></ul>         |

### MANY SUBSTRATE CHOICES

A core factor driving the creativity and diversity of applications is that digital wide-format printing devices can print on an extensive collection of media and substrates. Here is a sampling of common substrates used in producing signs and graphics:

- Paper and paperboard
- Vinyl
- Acrylic
- PVC
- Fabric
- Window film
- Foamcore
- Adhesive sheeting



Source: Suttle-Straus

### FINISHING OPTIONS

Finishing is an essential component in the production of most sign and display graphic applications. Here is a list of common finishing options:

- Laminating and coating
- Mounting
- Sewing
- **Grommeting:** punching holes in a print and reinforcing with metal or plastic rings through which string or other material can be threaded and used to mount or secure a sign
- **Cutting**: options include diecutting with a shaped steel die that cuts the print into a shape, or laser cutting, which can create more elaborate and complex shapes or effects
- **Routing**: automates the cutting process and enables the creation of more elaborate patterns, grooves, and shapes
- **Tiling**: divides a large image into smaller pieces or tiles which are assembled