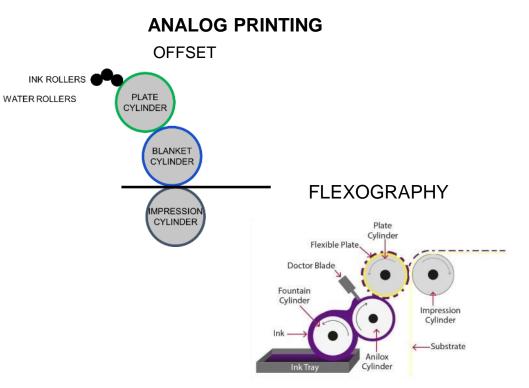

A Different Approach: Acquisition

Ironmark, based Annapolis Junction, Maryland, ventured into the promotional products world a little differently. Rather than just adding products relative to demand and success, Ironmark acquired a dedicated promotional products company, which came with staff well-versed in the ins and outs, as well as relationships with vendors

# PRINTING PROCESS



# **CORE COMPONENTS OF PRINT**





# MANY TYPES OF PRINTING PROCESSES

#### **DIGITAL PRINTING**

#### TONER IS FUSED TO SUBSTRATE

|   | ++++                | ++++    | <br> |
|---|---------------------|---------|------|
|   | - ++++++<br>+++++++ | +++++++ |      |
|   | ++++                | +++ -   | <br> |
| , |                     | ***     | <br> |

INKJET



CONTINOUS INKJET

DROP-ON-DEMAND INKJET



# NOT COMPLETE UNTIL FINISHED



### BINDING AND FOLDING



### EFFECTS, SCORING, AND PERFORATING



DIGITAL SPOT VARNISH



EMBOSSING







FOIL STAMPING

**NAPCORESEARCH** 

#### SCORING

#### PERFORATING

### DIGITAL WIDE-FORMAT PRINTERS BY INK TYPE

The oversized print work that is common in sign and display production is often produced on digital wide-format devices — typically in print widths greater than 24". Digital wide-format printers can be roll-fed devices, flatbed printers, or a combination of both (hybrid). Table summarizes the types of inks used in wide-format printing, their key applications, and strengths/weaknesses.

| Technology               | Applications                            | Strengths/Weaknesses