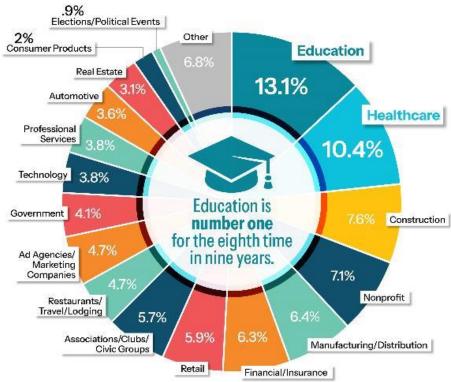

# WHERE IS YOUR OVERLAP?

These are the top markets for **promo products** sales – and they all use print!

Source: 2023 State of the Industry (ASI Research)