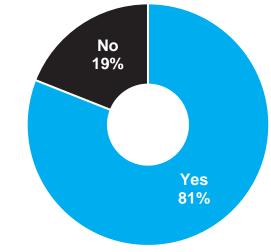

#### 81% Use Print in Multi-channel Campaigns

Q. Does your organization use multi-channel or omni-channel campaigns that include print to communicate with customers and prospects?

n=316 Communication Buyers and Influencers Source: NAPCO Research Annual Commercial Print Industry Trends and Strategies Service, 2023